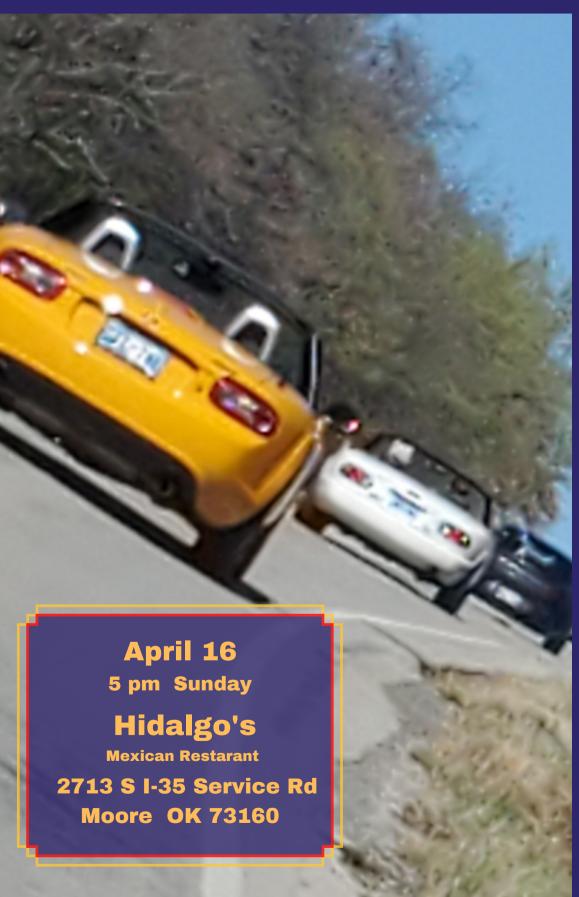

We had a marvelous drive this month down to Ft. Cobb topped off with a great steak dinner at the Deck Boat. If you didn't make the drive you missed a good one. (Thanks Guy).

Our next meeting will be April the 16th at Hidalgo's in Moore.